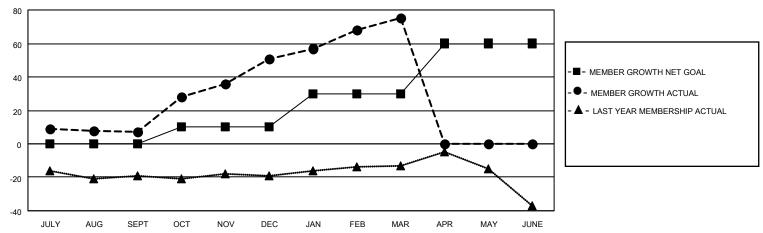

## MONTHLY MEMBERSHIP PROGRESS REPORT

LOCATION JAMAICA District 60 B Results as of: 3/31/2021

| Clubs         |               |             |               | Members               |                        |                         |                                                    |  |
|---------------|---------------|-------------|---------------|-----------------------|------------------------|-------------------------|----------------------------------------------------|--|
|               | RESULTS FOR   | R 2020-2021 |               | RESULTS FOR 2020-2021 |                        |                         |                                                    |  |
| QUARTER       | NEW CLUB GOAL | NEW CLUBS   | DROPPED CLUBS | QUARTER MEM           | BER GROWTH NET<br>GOAL | MEMBER GROWTH<br>ACTUAL | DROPPED<br>MEMBERS ACTUAL<br>(including transfers) |  |
| JULY/AUG/SEPT | 0             | 0           | 0             | JULY/AUG/SEPT         | 0                      | 24                      | 16                                                 |  |
| OCT/NOV/DEC   | 1             | 0           | 0             | OCT/NOV/DEC           | 10                     | 72                      | 26                                                 |  |
| JAN/FEB/MAR   | 0             | 0           | 0             | JAN/FEB/MAR           | 20                     | 39                      | 15                                                 |  |
| APR/MAY/JUNE  | 0             | 0           | 0             | APR/MAY/JUNE          | 30                     | 0                       | 0                                                  |  |